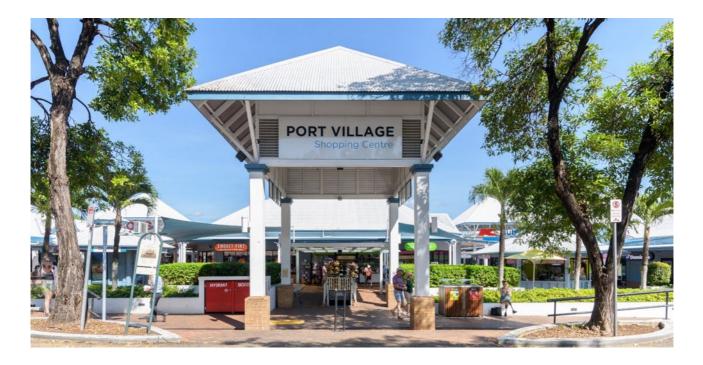

### Location details

Griffith is located approximately 480km from Sydney and is an established residential area and administrative centre. As one of the largest winegrowing regions in NSW, Griffith acts as the commercial heart for growers, manufacturers and suppliers. The centre is located in the retail heart of Griffith and is situated one block south of Banna Avenue, which forms part of the main east-west route through Griffith and adjoining the Burley Griffin Highway.

| Property Summary   |                 |
|--------------------|-----------------|
| Centre type        | Neighbourhood   |
| Centre GLA sqm     | 7,189           |
| Anchor tenants     | Coles           |
| Mini-majors        | The Reject Shop |
| No. of specialties | 27              |
| Occupancy rate     | 93%             |
| WALE (years)       | 2.4             |