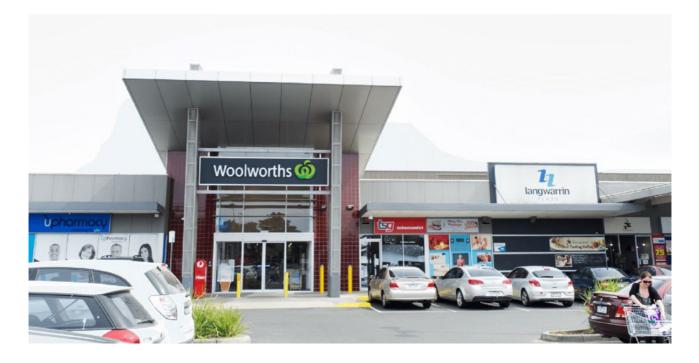

Shopping Centre is a neighbourhood centre anchored by Woolworths and supported by 7 specialty stores.

#### Location details

The centre is located in the Warrnambool Eastern Activity Precinct at Warrnambool's primary eastern entrance (Princes Highway). The centre is set on Gateway Drive, a prime location to take advantage of the significant commercial and residential development on Warrnambool's eastern fringe.

| Property Summary   |               |
|--------------------|---------------|
| Centre type        | Neighbourhood |
| Centre GLA sqm     | 4,319         |
| Anchor tenants     | Woolworths    |
| No. of specialties | 7             |
| Occupancy rate     | 100%          |
| WALE (years)       | 3.9           |



### Langwarrin Plaza

385 Cranbourne-Frankston Rd, Langwarrin VIC



#### **Centre Overview**

Langwarrin Plaza is a neighbourhood shopping centre located on Cranbourne–Frankston Road, Langwarrin, approximately 55km south-east of the Melbourne CBD. The centre, which opened in December 2004, is anchored by Woolworths Supermarket plus 15 specialty stores and a petrol padsite.

### Location details

Located in Melbourne's south eastern suburbs, Langwarrin Plaza is located on the major arterial which stretches to Melbourne's Mornington Peninsula beaches, through the growth corridor to Frankston and surrounds.

| Property Summary   |                 |
|--------------------|-----------------|
| Centre type        | Neighbourhood   |
| Centre GLA sqm     | 6,161           |
| Anchor tenants     | Woolworths      |
| Mini-majors        | Anytime Fitness |
| No. o