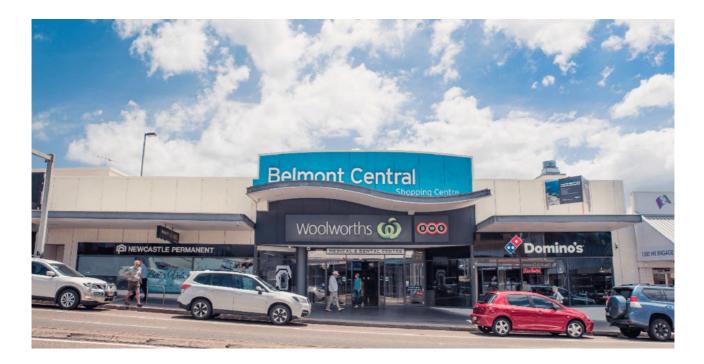

# **Belmont Central Shopping Centre**

1 Singleton St, Belmont NSW

### **Centre Overview**

Belmont Central Shopping Centre is a single-level neighbourhood centre anchored by Woolworths Supermarket and supported by a mini-major and 18 specialties. This asset also comprises a building occupied by Chipmunks Playland which is situated directly above the centre.

### Location details

Belmont Central Shopping Centre is located within the suburb of Belmont, NSW. Belmont is a coastal suburb situated within the Lake Macquarie region of NSW, approximately 20km south of the Newcastle CBD. The centre is positioned within the Belmont retail-shopping precinct and bounded by the Pacific Highway to the east, Singleton Street to the north and High Street to the south.

| Property Summary   |                                  |
|--------------------|----------------------------------|
| Centre type        | Neighbourhood                    |
| Centre GLA sqm     | 8,027                            |
| Anchor tenants     | Woolworths                       |
| Mini-majors        | Maxi Save; Chipmunks<br>Playland |
| No. of specialties | 18                               |
| Occupancy rate     | 96%                              |
| WALE (years)       | 6.1                              |