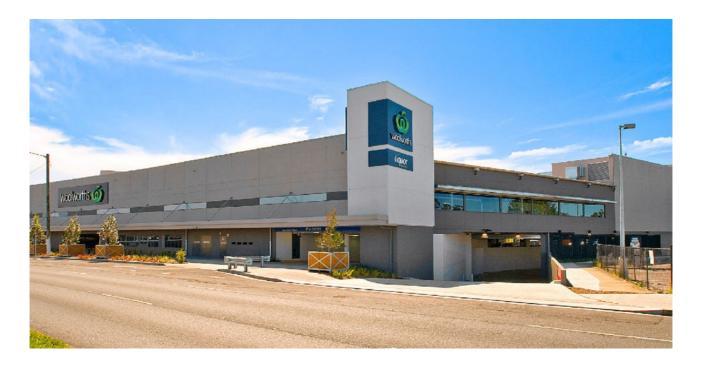

## **Auburn Central**

Cnr Harrow Road & Queen Street NSW

### **Centre Overview**

Auburn Central is a large neighbourhood shopping centre anchored by a full line Woolworths, Aldi Supermarket, a Tong Li Asian grocer, Chou Chou Bebe and supported by 58 specialty stores predominantly focused on fresh food. The centre has over 650 car park spaces over two basement levels.

#### Location details

Auburn is located in the Central Western suburbs of Sydney, some 16kms to the west of Sydney CBD and 6km east of Parramatta Central Business Area. The suburb is located directly south of Parramatta Road, which is a major arterial road linking the Sydney CBD in the east to Parramatta in the west. Paramatta Road generally consists of three lanes of traffic in each direction and is one of Sydney's busiest roads.

| Property Summary   |                                        |
|--------------------|----------------------------------------|
| Centre type        | Neighbourhood                          |
| Centre GLA sqm     | 13,583                                 |
| Anchor tenants     | Woolworths; ALDI                       |
| Mini-majors        | Chou Chou Bebe; Tong Li<br>Supermarket |
| No. of specialties | 58                                     |
| Occupancy rate     | 96%                                    |
| WALE (years)       | 7.3                                    |