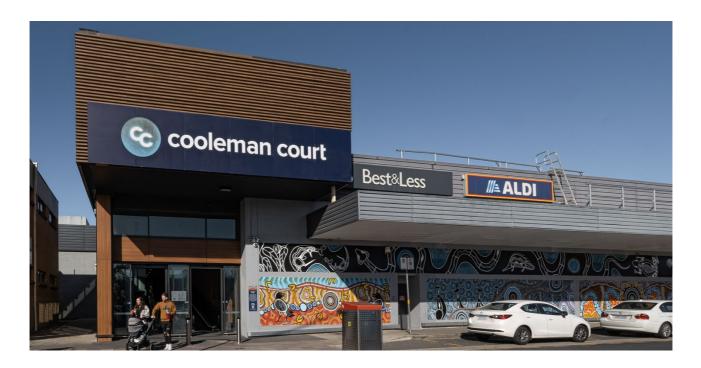

## **Cooleman Court**

Brierly Street, Weston ACT

#### **Centre Overview**

Cooleman Court is a neighbourhood shopping centre located in Weston. The centre is anchored by a Woolworths Supermarket and ALDI, complemented by Best & Less, The Reject Shop and 39 specialty stores. The centre benefits from two adjoining ACT Government-owned car parks to the north and south of the centre.

### Location details

Cooleman Court is located within the wellestablished ACT suburb of Weston, which is situated approximately 13km south-west of the commercial centre of Canberra. More specifically, the centre is located on the eastern side of Brierly Street and to the south of Mahoney Court.

| Property Summary   |                                               |
|--------------------|-----------------------------------------------|
| Centre type        | Neighbourhood                                 |
| Centre GLA sqm     | 10,408                                        |
| Anchor tenants     | Woolworths; ALDI                              |
| Mini-majors        | Best & Less; The Reject<br>Shop; T&Q Interior |
| No. of specialties | 39                                            |
| Occupancy rate     | 97%                                           |
| WALE (years)       | 6.7                                           |