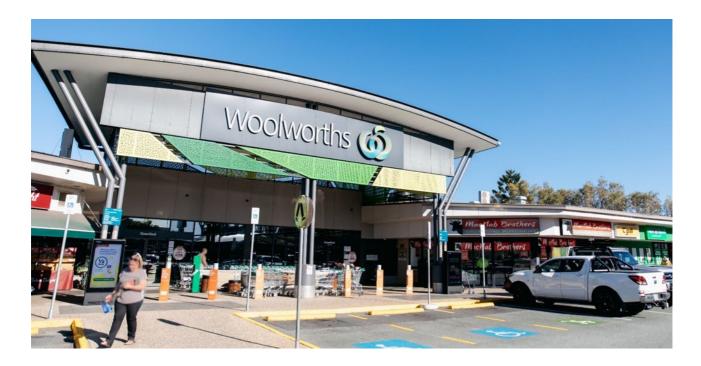

# **Belmont Central Shopping Centre**

1 Singleton St, Belmont NSW

### **Centre Overview**

Belmont Central Shopping Centre is a single-level neighbourhood centre anchored by Woolworths Supermarket and supported by a mini-major and 18 specialties. This asset also comprises a building occupied by Chipmunks Playland which is situated directly above the centre.

### Location details

Belmont Central Shopping Centre is located within the suburb of Belmont, NSW. Belmont is a coastal suburb situated within the Lake Macquarie region of NSW, approximately 20km south of the Newcastle CBD. The centre is positioned within the Belmont retail-shopping precinct and bounded by the Pacific Highway to the east, Singleton Street to the north and High Street to the south.

| Property Summary   |                                  |
|--------------------|----------------------------------|
| Centre type        | Neighbourhood                    |
| Centre GLA sqm     | 8,027                            |
| Anchor tenants     | Woolworths                       |
| Mini-majors        | Maxi Save; Chipmunks<br>Playland |
| No. of specialties | 18                               |
| Occupancy rate     | 96%                              |
| WALE (years)       | 6.1                              |