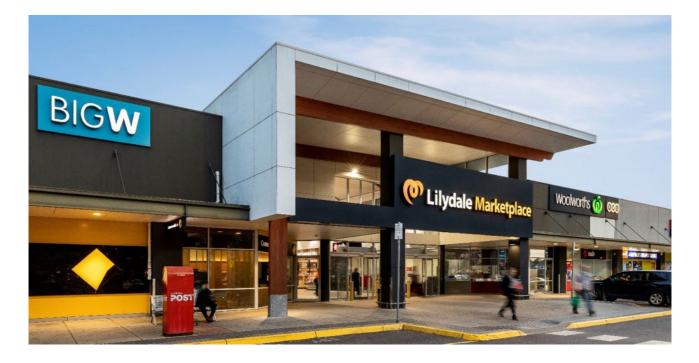

CBD. The centre, which opened in December 2004, is anchored by Woolworths Supermarket plus 15 specialty stores and a petrol padsite.

### Location details

Located in Melbourne's south eastern suburbs, Langwarrin Plaza is located on the major arterial which stretches to Melbourne's Mornington Peninsula beaches, through the growth corridor to Frankston and surrounds.

| Property Summary   |                 |
|--------------------|-----------------|
| Centre type        | Neighbourhood   |
| Centre GLA sqm     | 6,161           |
| Anchor tenants     | Woolworths      |
| Mini-majors        | Anytime Fitness |
| No. of specialties | 15              |
| Occupancy rate     | 100%            |
| WALE (years)       | 4.2             |



### Lilydale Marketplace

33 Hutchinson St, Lilydale VIC



#### **Centre Overview**

Lilydale Marketplace is located in the Yarra Valley. The single-storey, retail level, sub-regional centre includes Woolworths, Big W, Aldi, The Reject Shop, Chemist Warehouse and over 55 specialty stores. The centre also provides over 1,000 free car spaces (including basement undercover parking) which further enhances the centre's convenience positioning.

### Location details

Lilydale Marketplace is located 35km north-east of Melbourne CBD in the Yarra Ranges. The centre is situated on the eastern side of Hutchinson Street, near the intersection with the Maroondah Highway. The centre is easily accessible by car and public transport, with Lilydale train station within walking distance.

| Property Summary   |                                       |
|-----------