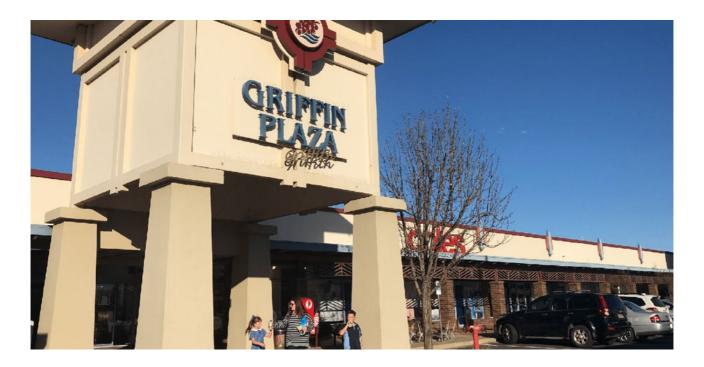

# Griffin Plaza

2 Yambil St, Griffith NSW

#### **Centre Overview**

Griffin Plaza is located in the main township of Griffith and is close to Griffith's major arterial routes. The centre is anchored by a Coles and has a great tenancy mix that includes both local and national retailers. There are approximately 250 car park spaces available which can be easily accessed from the Yambil St, Crossing St, and Bonegilla Rd entrances.

### Location details

Griffith is located approximately 480km from Sydney and is an established residential area and administrative centre. As one of the largest winegrowing regions in NSW, Griffith acts as the commercial heart for growers, manufacturers and suppliers. The centre is located in the retail heart of Griffith and is situated one block south of Banna Avenue, which forms part of the main east-west route through Griffith and adjoining the Burley Griffin Highway.

| Property Summary   |                 |
|--------------------|-----------------|
| Centre type        | Neighbourhood   |
| Centre GLA sqm     | 7,189           |
| Anchor tenants     | Coles           |
| Mini-majors        | The Reject Shop |
| No. of specialties | 27              |
| Occupancy rate     | 93%             |
| WALE (years)       | 2.4             |