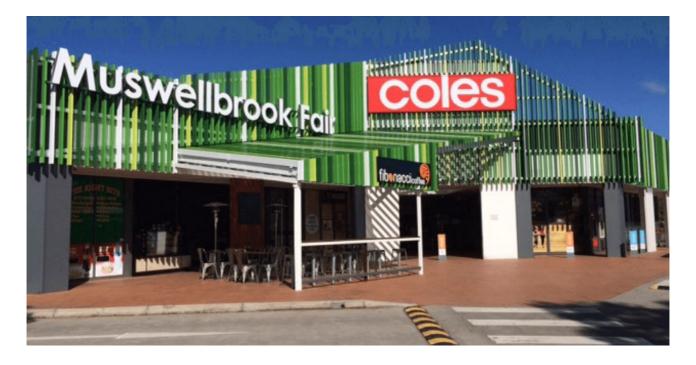

## **Muswellbrook Fair**

19-29 Rutherford Rd, Muswellbrook NSW

### **Centre Overview**

Muswellbrook Fair is a neighbourhood centre, anchored by Coles Supermarket, 2 mini majors and over 20 specialty retailers. The single-level centre is configured over three buildings which surround the centrally located on-grade car park.

### Location details

Muswellbrook Fair is located in the Upper Hunter Valley region, 120km north-west of the Newcastle CBD and 250km north of Sydney. The centre is situated on Rutherford Road and Woollybutt Way, which directly connects to the main arterial road servicing Muswellbrook town centre.

| Property Summary   |                                       |
|--------------------|---------------------------------------|
| Centre type        | Neighbourhood                         |
| Centre GLA sqm     | 9,006                                 |
| Anchor tenants     | Coles                                 |
| Mini-majors        | The Reject Shop; Chemist<br>Warehouse |
| No. of specialties | 22                                    |
| Occupancy rate     | 98%                                   |
| WALE (years)       | 3.1                                   |