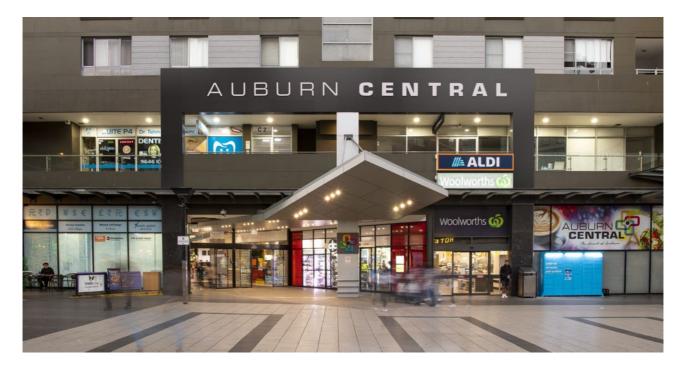

## **Auburn Central**

Cnr Harrow Road & Queen Street NSW

### **Centre Overview**

Auburn Central is a large neighbourhood shopping centre anchored by a full line Woolworths, Aldi Supermarket, a Tong Li Asian grocer, Chou Chou Bebe and supported by 58 specialty stores predominantly focused on fresh food. The centre has over 650 car park spaces over two basement levels.

#### Location details

Auburn is located in the Central Western suburbs of Sydney, some 16kms to the west of Sydney CBD and 6km east of Parramatta Central Business Area. The suburb is located directly south of Parramatta Road, which is a major arterial road linking the Sydney CBD in the east to Parramatta in the west. Paramatta Road generally consists of three lanes of traffic in each direction and is one of Sydney's busiest roads.

| Property Summary   |                                        |
|--------------------|----------------------------------------|
| Centre type        | Neighbourhood                          |
| Centre GLA sqm     | 13,583                                 |
| Anchor tenants     | Woolworths; ALDI                       |
| Mini-majors        | Chou Chou Bebe; Tong Li<br>Supermarket |
| No. of specialties | 58                                     |
| Occupancy rate     | 96%                                    |
| WALE (years)       | 7.3                                    |