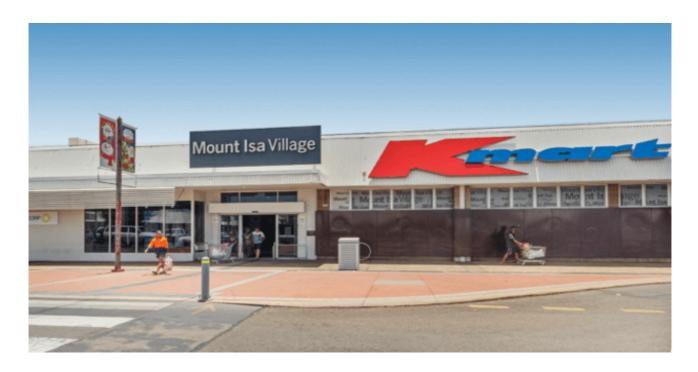

# **Kirkwood Shopping Centre**

550 Kirkwood Rd, Kirkwood QLD

### **Centre Overview**

Kirkwood Shopping Centre (Gladstone) is a neighbourhood centre anchored by Woolworths Supermarket and complemented by 12 specialty stores. The centre is further enhanced with a freestanding McDonald's and EG Fuel. The centre is conveniently located on Kirkwood Road with a bus stop positioned near McDonald's, and with easy level access to all shops.

### Location details

Gladstone is located 550km north of Brisbane and is situated between the Calliope River and Boyne River. Gladstone is known for its sub-tropical climate sheltered by two islands - Facing Island to the east and Curtis Island to the north.

| Property Summary   |               |
|--------------------|---------------|
| Centre type        | Neighbourhood |
| Centre GLA sqm     | 6,317         |
| Anchor tenants     | Woolworths    |
| No. of specialties | 12            |
| Occupancy rate     | 99%           |
| WALE (years)       | 6.8           |