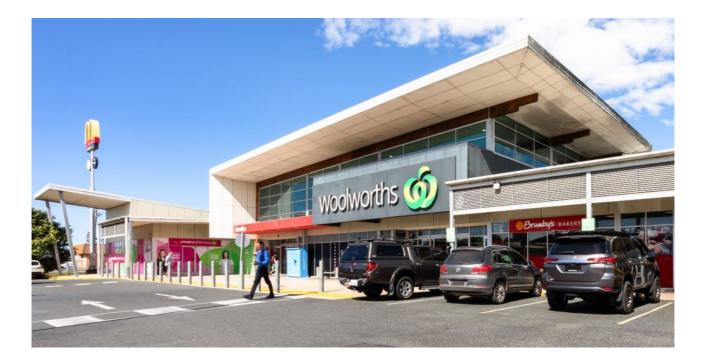

## **Auburn Central**

Cnr Harrow Road & Queen Street NSW

### **Centre Overview**

Auburn Central is a large neighbourhood shopping centre anchored by a full line Woolworths, Aldi Supermarket, a Tong Li Asian grocer, Chou Chou Bebe and supported by 58 specialty stores predominantly focused on fresh food. The centre has over 650 car park spaces over two basement levels.

#### Location details

Auburn is located in the Central Western suburbs of Sydney, some 16kms to the west of Sydney CBD and 6km east of Parramatta Central Business Area. The suburb is located directly south of Parramatta Road, which is a major arterial road linking the Sydney CBD in the east to Parramatta in the west. Paramatta Road generally consists of three lanes of traffic in each direction and is one of Sydney's busiest roads.

| Property Summary   |                                        |
|--------------------|----------------------------------------|
| Centre type        | Neighbourhood                          |
| Centre GLA sqm     | 13,583                                 |
| Anchor tenants     | Woolworths; ALDI                       |
| Mini-majors        | Chou Chou Bebe; Tong Li<br>Supermarket |
| No. of specialties | 58                                     |
| Occupancy rate     | 96%                                    |
| WALE (years)       | 7.3                                    |