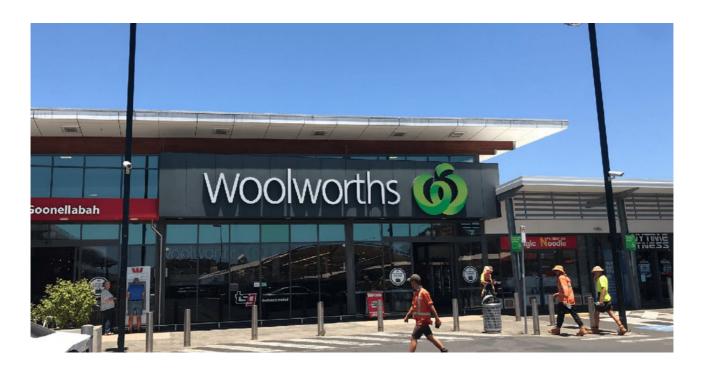

# **Goonellabah Shopping Centre**

2 Simeoni Dr, Goonellabah NSW

#### **Centre Overview**

Goonellabah Shopping Centre, which completed in 2012, is anchored by a Woolworths Supermarket and is complemented by 9 specialty stores. Car parking is provided for over 250 vehicles.

### Location details

Goonellabah Shopping Centre is located in Goonellabah, an established residential suburb of greater Lismore located approximately 740km to the north of Sydney CBD.

| Property Summary   |                     |
|--------------------|---------------------|
| Centre type        | Neighbourhood       |
| Centre GLA sqm     | 5,188               |
| Anchor tenants     | Woolworths          |
| Mini-majors        | Just Crazy Bargains |
| No. of specialties | 9                   |
| Occupancy rate     | 100%                |
| WALE (years)       | 6.8                 |