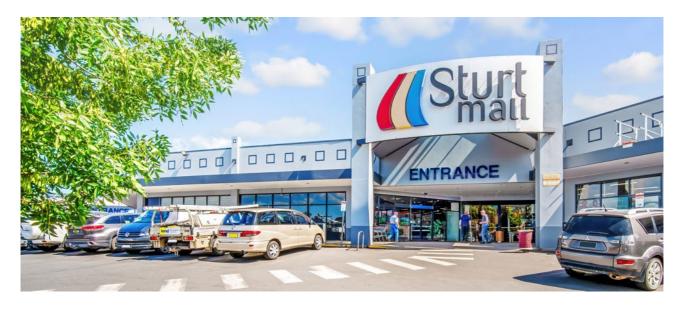

### Sturt Mall

135 Baylis Street, Wagga Wagga NSW

#### **Centre Overview**

Sturt Mall is a sub-regional shopping centre located in the largest inland city in NSW, Wagga Wagga. Anchored by Coles and Kmart and further supported by over 45 specialty stores the centre has a strong mix of local and national retailers. With 606 on-grade car spaces and single-level shopping, Sturt Mall is the number one convenience shopping centre in Wagga Wagga. Sturt Mall is a convenient shopping destination offering shoppers fresh food, both eat-in and takeaway, fashion and a variety of services.

### Location details

Sturt Mall is located in Wagga Wagga, the regional hub of the Riverina, conveniently located between the major arterial links of Sydney to Melbourne and Sydney to Adelaide. Servicing a Main Trade area population of 139,000 with a primary trade area of 76,000. It is the preferred convenience destination amongst locals and well supported by other local regional areas due to its strong mix of national retailers and offers the largest Kmart in the Riverina.

| Property Summary   |              |
|--------------------|--------------|
| Centre type        | Sub-Regional |
| Centre GLA sqm     | 15,323       |
| Anchor tenants     | Coles; Kmart |
| Mini-major         | Rivers       |
| No. of specialties | 49           |
| Occupancy rate     | 97%          |
| WALE (years)       | 4.0          |