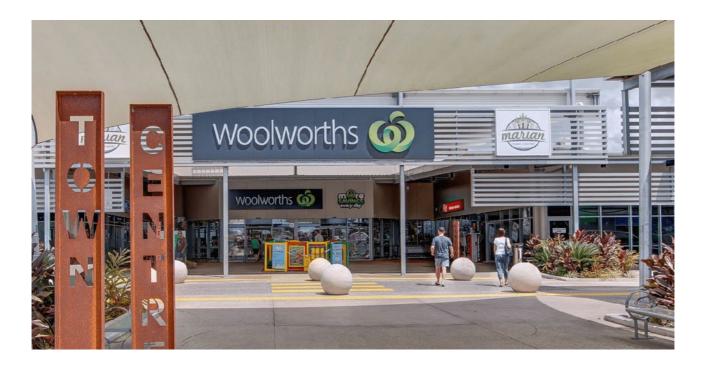

# Marian Town Centre

213 - 247 Anzac Ave, Marian QLD

### **Centre Overview**

Marian Town Centre is a conveniently located neighbourhood centre located in the Pioneer Valley, in the greater Mackay Region. The centre is anchored by Woolworths and has a range of specialty retailers, with approximately 300 on-grade car parks. The centre is further enhanced with a Mitre 10 and a freestanding Child Care Centre.

### Location details

Marian is located in Central Qld, 970km north of Brisbane and 25km west of Mackay. The town of Marian is the gateway to the Pioneer Valley and Eungella National Park. The centre is conveniently located on Anzac Avenue, the major east-west road that links Eungella to Mackay, making it easily accessible by local and regional traffic. The centre is in close proximity to various facilities such as an early learning centre, state school and train station.

| Property Summary   |                 |
|--------------------|-----------------|
| Centre type        | Neighbourhood   |
| Centre GLA sqm     | 9,443           |
| Anchor tenants     | Woolworths      |
| Mini-major         | The Reject Shop |
| No. of specialties | 20              |
| Occupancy rate     | 95%             |
| WALE (years)       | 6.3             |