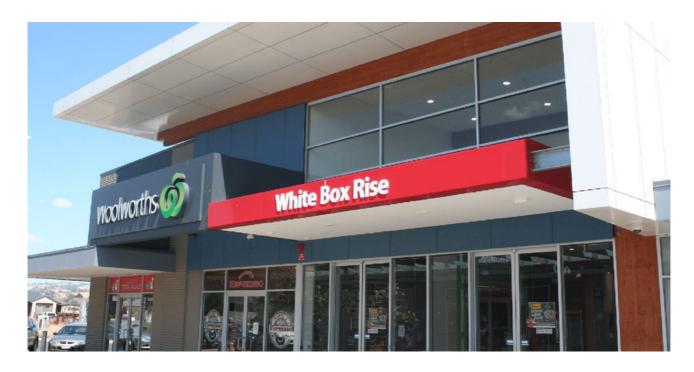

coast of Victoria. Warrnambool experiences a strong seasonal population growth as it is located at the western end of the Great Ocean Road, a prominent Victorian tourist attraction. The area offers surf beaches, horse racing, fishing, kayaking, canoeing, bushwalking, and other outdoor activities.

| Property Summary   |                       |
|--------------------|-----------------------|
| Centre type        | Neighbourhood         |
| Centre GLA sqm     | 7,012                 |
| Anchor tenants     | Target                |
| Mini-major         | Direct Chemist Outlet |
| No. of specialties | 11                    |
| Occupancy rate     | 97%                   |
| WALE (years)       | 1.1                   |



### White Box Rise Shopping Centre

81 Victoria Cross Parade, Wodonga VIC



### **Centre Overview**

White Box Rise Shopping Centre is a neighbourhood centre which was completed in December 2011. The centre is anchored by Woolworths Supermarket and is complemented by The Reject Shop and 13 specialty stores.

### Location details

The centre is located in a residential suburb of White Box Rise, Wodonga on the north-eastern border of Victoria and New South Wales, approximately 300km north-east of Melbourne. Southern Rise Education Centre is located adjacent to the centre, while an aquatic centre was recently built in the east.

| Property Summary   |                 |
|--------------------|-----------------|
| Centre type        | Neighbourhood   |
| Centre GLA sqm     | 4,949           |
| Anchor tenants     | Woolworths      |
| Mini-Majors        | The Reject S