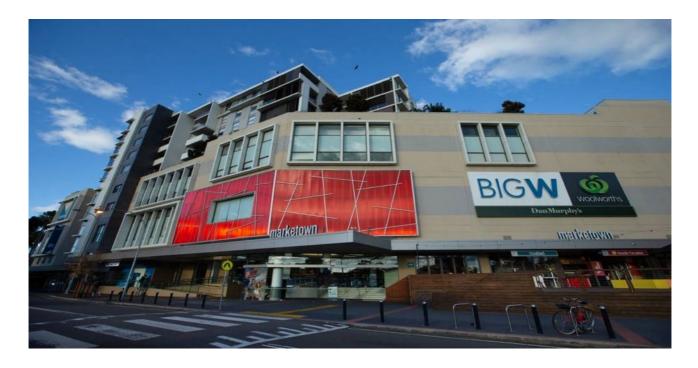

# Marketown Shopping Centre - East

23 Steel Street, Newcastle West NSW

#### **Centre Overview**

Marketown East Shopping Centre comprises an enclosed, stratum titled, sub-regional shopping centre which forms part of a mixed-use stratum development with 161 residential apartments above. The centre is anchored by Woolworths Supermarket, Big W, Dan Murphy's, 4 mini-major tenancies and over 30 specialties. Multi-deck car parking is provided for 620 vehicles over three levels.

#### Location details

The centre is situated within the Newcastle Central Business District with close proximity to commercial offices and high-density residential developments.

| Property Summary   |                                                                                      |
|--------------------|--------------------------------------------------------------------------------------|
| Centre type        | Sub-Regional                                                                         |
| Centre GLA sqm     | 16,765                                                                               |
| Anchor tenants     | Woolworths; Dan Murphy's;<br>Big W                                                   |
| Mini-majors        | Plus Fitness; Doc's Mega<br>Save Chemist; Montessori<br>Academy; Marketown<br>Health |
| No. of specialties | 34                                                                                   |
| Occupancy rate     | 99%                                                                                  |
| WALE (years)       | 6.0                                                                                  |