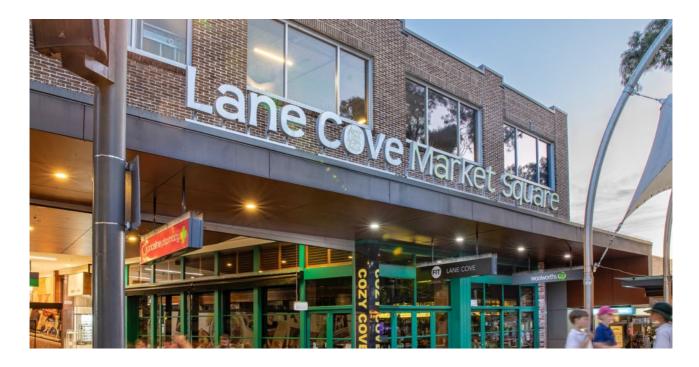

### Lane Cove Market Square

24-28 Burns Bay Rd, Lane Cove NSW

#### **Centre Overview**

Lane Cove Market Square is an enclosed threelevel neighbourhood shopping centre anchored by Woolworths and complemented by 13 specialty stores. The centre was originally constructed in 2009 and provides undercover basement car parking for approximately 320 vehicles, with three hours of free parking for customers.

### Location details

Lane Cove is located in the inner northern Sydney region only 7km from Sydney's CBD. It is geographically contained, surrounded by the Lane Cove River and major arterial roads. One of the leafier suburbs of Sydney, it fosters a unique sense of community. The centre is also in close proximity to the Lane Cove public school, aquatic centre, and the library.

| Property Summary   |                                      |
|--------------------|--------------------------------------|
| Centre type        | Neighbourhood                        |
| Centre GLA sqm     | 6,717                                |
| Anchor tenants     | Woolworths                           |
| Mini-majors        | Priceline Pharmacy; FIT Lane<br>Cove |
| No. of specialties | 13                                   |
| Occupancy rate     | 97%                                  |
| WALE (years)       | 7.6                                  |