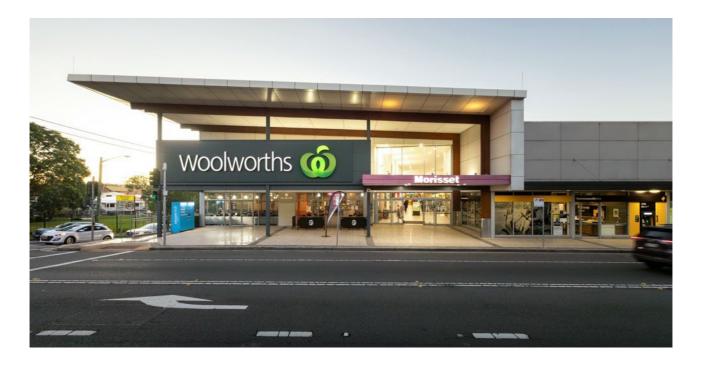

# **Morisset Shopping Centre**

103 -105 Dora St, Morisset NSW

#### **Centre Overview**

Morisset Shopping Centre is a neighbourhood centre located in the Lake Macquarie region and anchored by Woolworths Supermarket. The centre features a mix of 8 specialty retailers, which offer food catering, retail services and banking facilities. The centre entrance fronts the main road Dora Street, with underground parking to the rear via Doyalson Street.

### Location details

Morisset Shopping Centre is located 45km southwest of the Newcastle CBD, and 120km north of Sydney. The centre is located on Dora Street, the main east-west thoroughfare traversing Morisset which also connects with the Sydney-Newcastle freeway. Morisset train station is located approximately 200m from the centre.

| Property Summary   |               |
|--------------------|---------------|
| Centre type        | Neighbourhood |
| Centre GLA sqm     | 4,141         |
| Anchor tenants     | Woolworths    |
| No. of specialties | 8             |
| Occupancy rate     | 100%          |
| WALE (years)       | 3.2           |