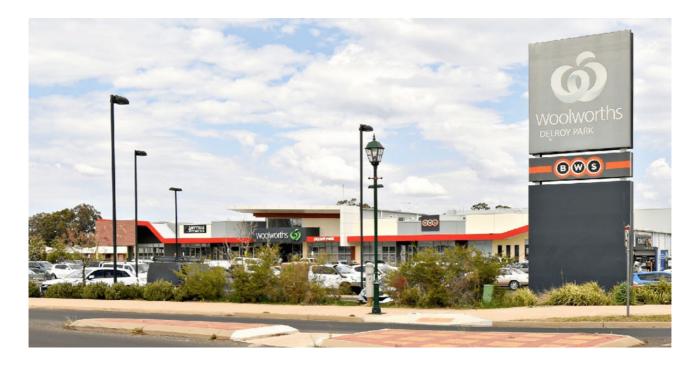

# **Delroy Park Shopping Centre**

1 Torvean Ave, Delroy Park, Dubbo NSW

#### **Centre Overview**

Delroy Park Shopping Centre is anchored by Woolworths Supermarket and supported by 10 specialty retailers. The centre opened in 2010 and is the main convenience and social hub for the Delroy Park residential estate.

### Location details

Dubbo is geographically located in the heart of New South Wales, approximately 300km from Sydney. The centre occupies a site on the northeastern corner of Minore Road and Baird Drive. Minore Road is a major carriageway, connecting with the Newell Highway to the east. A number of community facilities exist in close proximity to the centre including schools, Dubbo Golf Course, and a range of parks and public open spaces.

| Property Summary   |               |
|--------------------|---------------|
| Centre type        | Neighbourhood |
| Centre GLA sqm     | 4,202         |
| Anchor tenants     | Woolworths    |
| No. of specialties | 10            |
| Occupancy rate     | 99%           |
| WALE (years)       | 7.2           |