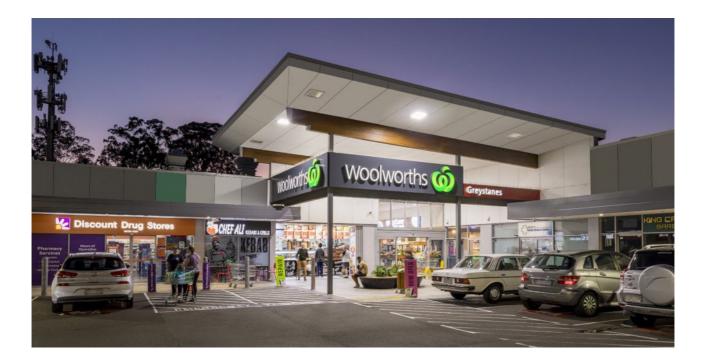

## **Auburn Central**

Cnr Harrow Road & Queen Street NSW

### **Centre Overview**

Auburn Central is a large neighbourhood shopping centre anchored by a full line Woolworths, Aldi Supermarket, a Tong Li Asian grocer, Chou Chou Bebe and supported by 58 specialty stores predominantly focused on fresh food. The centre has over 650 car park spaces over two basement levels.

#### Location details

Auburn is located in the Central Western suburbs of Sydney, some 16kms to the west of Sydney CBD and 6km east of Parramatta Central Business Area. The suburb is located directly south of Parramatta Road, which is a major arterial road linking the Sydney CBD in the east to Parramatta in the west. Paramatta Road generally consists of three lanes of traffic in each direction and is one of Sydney's busiest roads.

| Property Summary   |                                        |
|--------------------|----------------------------------------|
| Centre type        | Neighbourhood                          |
| Centre GLA sqm     | 13,583                                 |
| Anchor tenants     | Woolworths; ALDI                       |
| Mini-majors        | Chou Chou Bebe; Tong Li<br>Supermarket |
| No. of specialties | 58                                     |
| Occupancy rate     | 96%                                    |
| WALE (years)       | 7.3                                    |