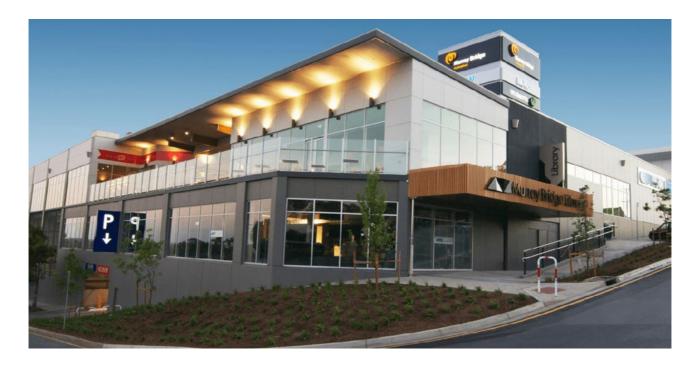

| Property Summary   |                                         |
|--------------------|-----------------------------------------|
| Centre type        | Sub-Regional                            |
| Centre GLA sqm     | 20,225                                  |
| Anchor tenants     | Woolworths; Big W                       |
| Mini-majors        | The Reject Shop; Rivers; Best<br>& Less |
| No. of specialties | 58                                      |
| Occupancy rate     | N/A - Development                       |
| WALE (years)       | N/A - Development                       |