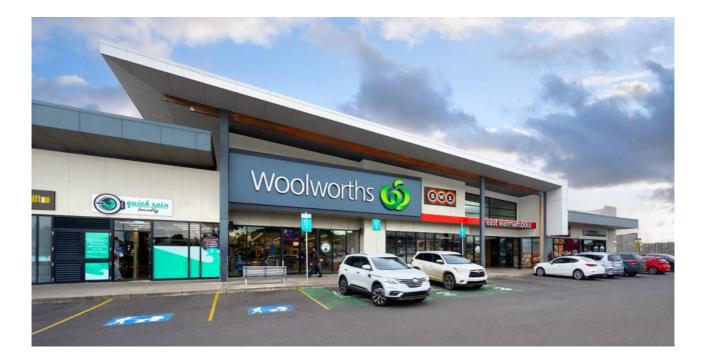

# Marketplace Warner

355 Samsonvale Road, Warner QLD

### **Centre Overview**

Marketplace Warner is a neighbourhood shopping centre located in Warner, QLD. It is anchored by Woolworths and Aldi Supermarkets and includes 44 specialty stores. The centre is further enhanced with a freestanding Guzman y Gomez and Child Care Centre.

### Location details

Marketplace Warner is located on the corner of Samsonvale Road and Old North Road within the developing suburb of Warner, approximately 24 kilometres north-west of the Brisbane G.P.O, within the Local Government Area administered by the Moreton Bay Regional Council. It is surrounded by a mixture of low-density dwellings and rural residential dwellings and is in close proximity to local community facilities such as Bray Park State High School and Genesis Christian College.