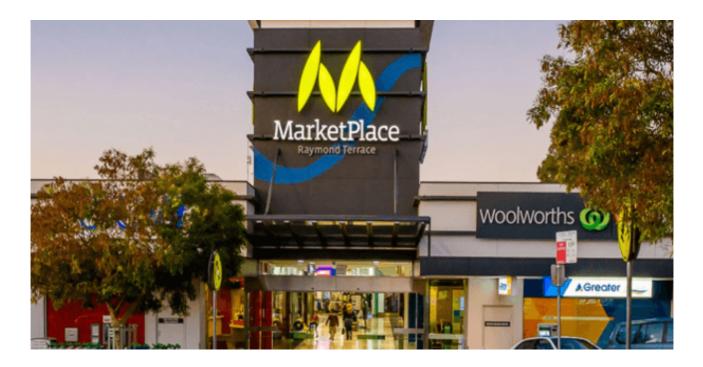

## Marketplace Raymond Terrace

35-39 William Street, Raymond Terrace NSW

#### **Centre Overview**

Marketplace Raymond Terrace is a fully enclosed sub-regional shopping centre constructed circa 1998. The centre is anchored by Big W discount department store and Woolworths Supermarket in addition to over 40 specialty tenancies. The property provides car parking for over 700 vehicles, the majority of which are located under cover.

### Location details

Raymond Terrace Marketplace is located within Raymond Terrace and is within the Local Government Area administered by Port Stephens Council. More particularly, the property is bound by William Street to the south, Port Stephens Street to the west, and Bourke Street to the north.

| Property Summary   |                   |
|--------------------|-------------------|
| Centre type        | Sub-Regional      |
| Centre GLA sqm     | 14,862            |
| Anchor tenants     | Woolworths; Big W |
| No. of specialties | 43                |
| Occupancy rate     | 100%              |
| WALE (years)       | 4.3               |